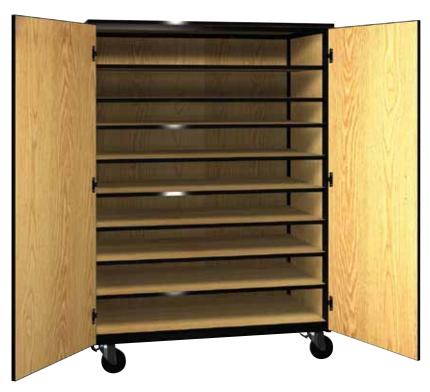

## **Closed Tote Tray Mobile**

Our Tote Tray storage cabinets provides for the individual storage you need. The eight shelves and bottom will hold a large variety of tray options to meet your needs. The locking doors keep everything looking tidy and secure. This along with our steel frame makes this a durable mobile storage solution.

For pricing see the current Mobile 4000 Price List

| Model # | Product Size<br>(W x D x H) | Ship Weight<br>(lbs.) |
|---------|-----------------------------|-----------------------|
| 4076-C  | 48" x 25-1/4" x 66"         | 555                   |