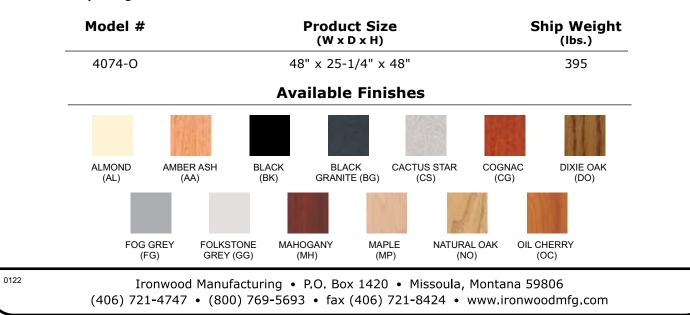

**EDGE FINISHES:** Almond (AL), Amber Ash (AA), Black (BK), Dixie Oak (DO), Fog Grey (FG) Folkstone Grey (GG), Mahogany (MH), Maple (MP), Natural Oak (NO), Oiled Cherry (OC)

**FRAME FINISHES:** Almond (AL), Black (BK), Brown (BN), Textured Black (TBK), Textured Brown (TBN) Folkstone Grey (GG), Navy Blue (NB)