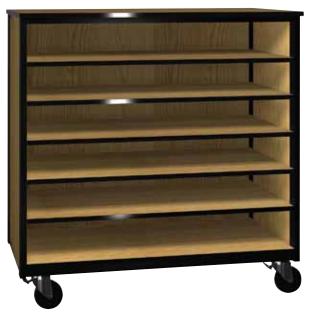

MOBILE 4000 SERIES

**4074-0** Open-Tote Tray Mobile

Our Tote Tray storage cabinets provides for the individual storage you need. The five shelves and bottom will hold a large variety of tray options to meet your needs. This along with our steel frame makes this a durable mobile storage solution.