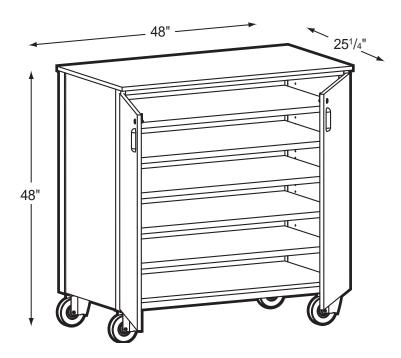

MOBILE 4000 SERIES

## 4074-C

## **Closed Tote Tray Mobile**

## **Product Specs**

- Fully welded unitized frame
- 16 ga. tubing
- 10 ga. angle iron
- 18 ga. vertical side support channels
- 18 ga. J channel for lower edge
- 3/16" caster mounting plates
- 5" casters (2 locking)
- 5mm steel shelf supports
- Triple bar magnetic catch

- Hooded abs plastic four fingered pull
- 3/4" thermal fused laminate
- 3mm PVC edge banding on all semi and exposed edges
- Five adjustable shelves

## Trays not included:

- 3 T-102 tray per shelf or bottom
- 4 T-132 tray per shelf or bottom
- 5 knuckle hinges w/hospital tips 5 T-100 tray per shelf or bottom

0208