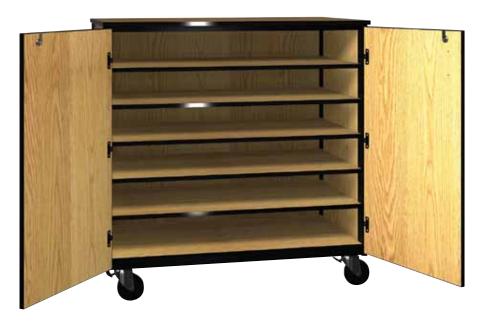

## **Closed Tote Tray Mobile**

Our Tote Tray storage cabinets provides for the individual storage you need. The five shelves and bottom will hold a large variety of tray options to meet your needs. The locking doors keep everything looking tidy and secure. This along with our steel frame makes this a durable mobile storage solution.