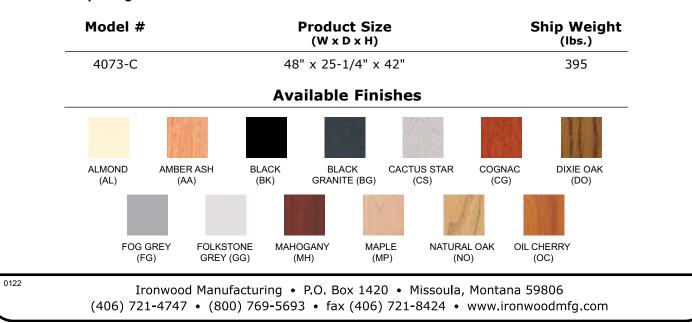

**EDGE FINISHES:** Almond (AL), Amber Ash (AA), Black (BK), Dixie Oak (DO), Fog Grey (FG) Folkstone Grey (GG), Mahogany (MH), Maple (MP), Natural Oak (NO), Oiled Cherry (OC)

**FRAME FINISHES:** Almond (AL), Black (BK), Brown (BN), Textured Black (TBK), Textured Brown (TBN) Folkstone Grey (GG), Navy Blue (NB)