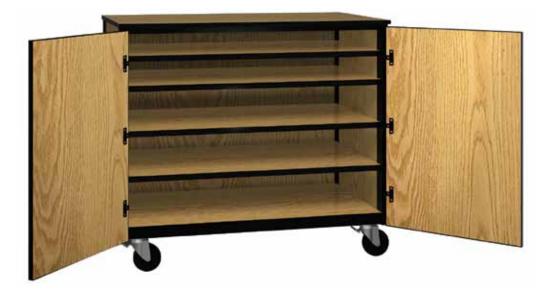

## **4073-C** Closed Tote Tray Mobile

Our Tote Tray storage cabinets provides for the individual storage you need. The four shelves and bottom will hold a large variety of tray options to meet your needs. The locking doors keep everything looking tidy and secure. This along with our steel frame makes this a durable mobile storage solution.