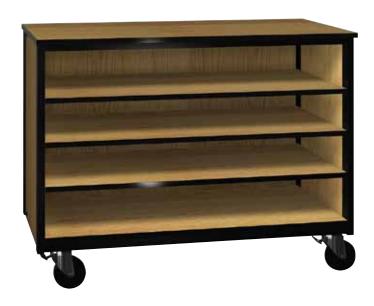

## **Open-Tote Tray Mobile**

Our Tote Tray storage cabinets provides for the individual storage you need. The three shelves and bottom will hold a large variety of tray options to meet your needs. This along with our steel frame makes this a durable mobile storage solution.

## For pricing see the current Mobile 4000 Price List

| Model #            | Product Size (W x D x H) |                     |                       |                     |                | Ship Weight (lbs.) |
|--------------------|--------------------------|---------------------|-----------------------|---------------------|----------------|--------------------|
| 4072-0             |                          | 48" x 25-1/4" x 36" |                       |                     |                | 320                |
| Available Finishes |                          |                     |                       |                     |                |                    |
|                    |                          |                     |                       |                     |                |                    |
| ALMOND<br>(AL)     | AMBER ASH<br>(AA)        | BLACK<br>(BK)       | BLACK<br>GRANITE (BG) | CACTUS STAR<br>(CS) | COGNAC<br>(CG) | DIXIE OAK<br>(DO)  |
|                    |                          |                     |                       |                     |                | Wiji               |
| FOG (              | GREY FOLKST G) GREY      |                     |                       |                     | AL OAK OI      | L CHERRY<br>(OC)   |