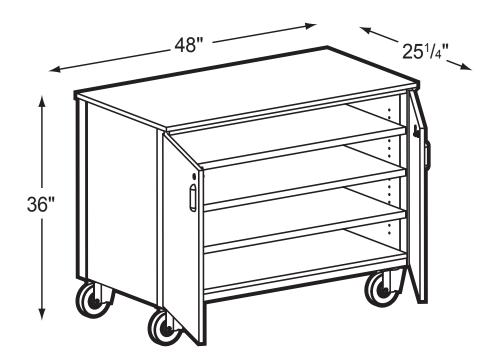

MOBILE 4000 SERIES

## 4072-C

## **Closed Tote Tray Mobile**

## **Product Specs**

- Fully welded unitized frame
- 16 ga. tubing
- 10 ga. angle iron
- 18 ga. vertical side support channels
- 18 ga. J channel for lower edge of back
- 3/16" caster mounting plates
- 5" casters (2 locking)
- 5mm steel shelf supports
- 5 knuckle hinges w/hospital tips
- Triple bar magnetic catch

- Hooded abs plastic four fingered pull
- 3/4" thermal fused laminate
- 3mm PVC edge banding on all semi and exposed edges
- Three adjustable shelves