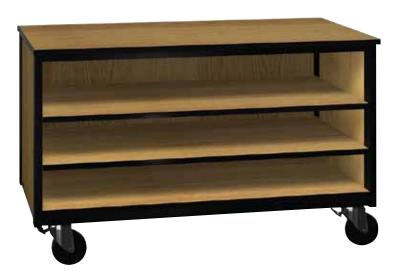

## **Open-Tote Tray Mobile**

Our Tote Tray storage cabinets provides for the individual storage you need. The two shelves and bottom will hold a large verity of tray options to meet your needs. This along with our steel frame makes this a durable mobile storage solution.

## For pricing see the current Mobile 4000 Price List

| Model #            | Product Size<br>(W x D x H) |               |                       |                     |                | Ship Weight (lbs.) |
|--------------------|-----------------------------|---------------|-----------------------|---------------------|----------------|--------------------|
| 4070-0             | 48" x 25-1/4" x 30"         |               |                       |                     |                | 285                |
| Available Finishes |                             |               |                       |                     |                |                    |
|                    |                             |               |                       |                     |                | 4/                 |
| ALMOND<br>(AL)     | AMBER ASH<br>(AA)           | BLACK<br>(BK) | BLACK<br>GRANITE (BG) | CACTUS STAR<br>(CS) | COGNAC<br>(CG) | DIXIE OAK<br>(DO)  |
|                    |                             |               |                       |                     |                | 1                  |
| FOG G              |                             |               |                       | PLE NATURA          | AL OAK O       | IL CHERRY          |