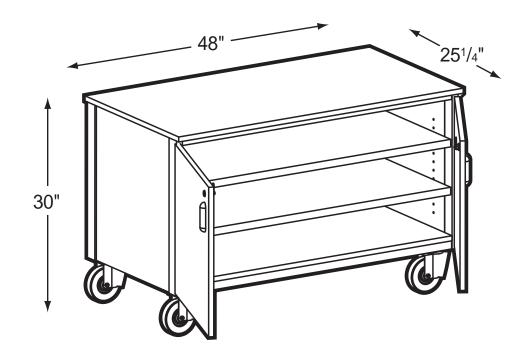

## **Product Specs**

- Fully welded unitized frame
- 16 ga. tubing
- 10 ga. angle iron
- 18 ga. vertical side support channels
- 18 ga. J channel for lower edge of back
- 3/16" caster mounting plates
- 5" casters (2 locking)
- 5mm steel shelf supports
- Triple bar magnetic catch

- Hooded abs plastic four fingered pull
- 3/4" thermal fused laminate
- 3mm PVC edge banding on all semi and exposed edges
- Two adjustable shelves