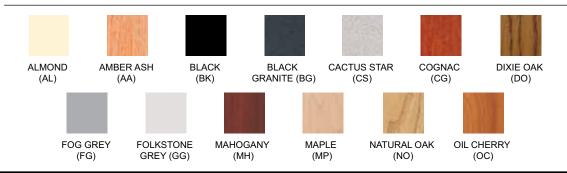

**EDGE FINISHES:** Almond (AL), Amber Ash (AA), Black (BK), Dixie Oak (DO), Fog Grey (FG) Folkstone Grey (GG), Mahogany (MH), Maple (MP), Natural Oak (NO), Oiled Cherry (OC)

**FRAME FINISHES:** Almond (AL), Black (BK), Brown (BN), Textured Black (TBK), Textured Brown (TBN) Folkstone Grey (GG), Navy Blue (NB) *For pricing* see the current Mobile 4000 Price List

## **Available Finishes**