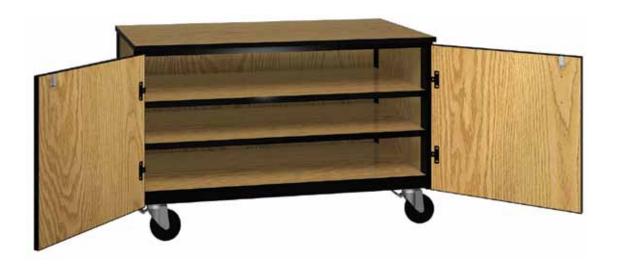

## **Closed Tote Tray Mobile**

Our Tote Tray storage cabinets provides for the individual storage you need. The two shelves and bottom will hold a large variety of tray options to meet your needs. The locking doors keep everything looking tidy and secure. This along with our steel frame makes this a durable mobile storage solution.

| Model # | Product Size<br>(W x D x H) | Ship Weight<br>(lbs.) |
|---------|-----------------------------|-----------------------|
| 4070-C  | 48" x 25-1/4" x 30"         | 310                   |