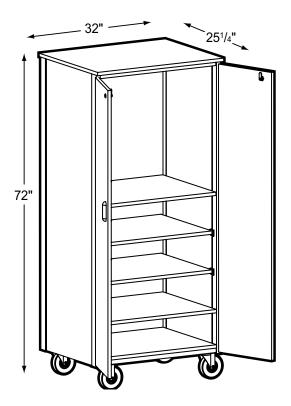

## 4069-CL

## Closed-Computer Center w/Locks

## **Product Specs**

- Fully welded unitized frame
- 16 ga. tubing
- 10 ga. angle iron
- 18 ga. vertical side support channels
- 18 ga. J channel for lower edge of back
- 3/16" caster mounting plates
- 5" casters (2 locking)
- 5mm steel shelf supports
- 5 knuckle hinges w/hospital tips
- Triple bar magnetic catch

- Hooded abs plastic four fingered pull
- 3/4" thermal fused laminate
- 3mm PVC edge banding on all semi and exposed edges
- Two adjustable shelves

Trays not included:

- 3 T-102 tray per shelf or bottom
- 4 T-132 tray per shelf or bottom
- 5 T-100 tray per shelf or bottom