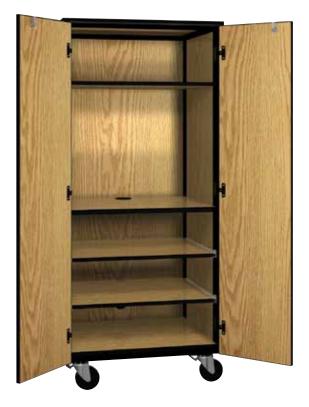

## 4069-CL Closed-Computer Center w/Locks

Our computer cabinets provides for the secure storage you need. With one full width fixed shelf, and two pull out shelves and one adjustable shelf you have the flexibility to meet your needs. The locking doors insure everything secure. This along with our steel frame makes this a durable mobile storage solution.