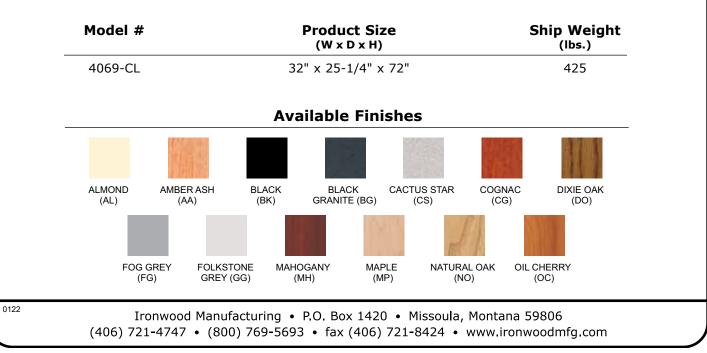

**EDGE FINISHES:** Almond (AL), Amber Ash (AA), Black (BK), Dixie Oak (DO), Fog Grey (FG) Folkstone Grey (GG), Mahogany (MH), Maple (MP), Natural Oak (NO), Oiled Cherry (OC)

**FRAME FINISHES:** Almond (AL), Black (BK), Brown (BN), Textured Black (TBK), Textured Brown (TBN) Folkstone Grey (GG), Navy Blue (NB)