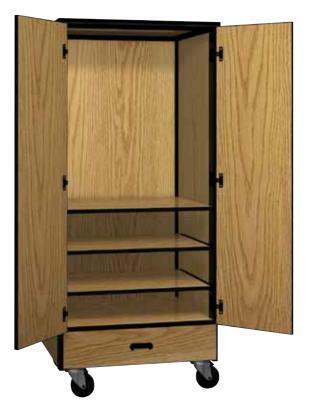

## Closed-Combination Storage

Our video center cabinets provides for the AV storage you need. With one full width drawer on the bottom, and two pull out shelves and one fixed shelf you have the flexibility to meet your needs. The locking doors insure everything secure. This along with our steel frame makes this a durable mobile storage solution.

For pricing see the current Mobile 4000 Price List

| Model # | Product Size<br>(W x D x H) | Ship Weight (lbs.) |
|---------|-----------------------------|--------------------|
| 4065-CL | 32" x 25-1/4" x 72"         | 450                |