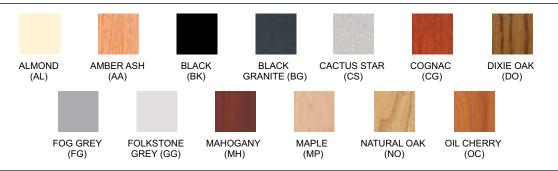

**EDGE FINISHES:** Almond (AL), Amber Ash (AA), Black (BK), Dixie Oak (DO), Fog Grey (FG) Folkstone Grey (GG), Mahogany (MH), Maple (MP), Natural Oak (NO), Oiled Cherry (OC)

**FRAME FINISHES:** Almond (AL), Black (BK), Brown (BN), Textured Black (TBK), Textured Brown (TBN) Folkstone Grey (GG), Navy Blue (NB)

## **Available Finishes**