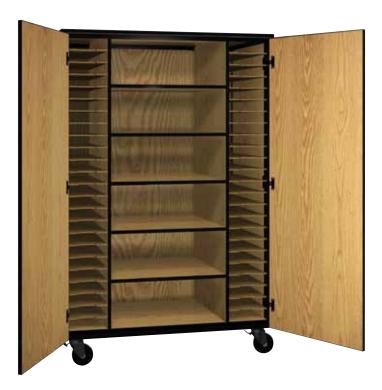

## Music Storage Mobile Closed w/Locks

Our Music Storage cabinets provides for the extra storage you need. With five adjustable shelves in the middle and forty eight folio slots you have the flexibility to meet your needs. The locking doors keep everything looking tidy and secure. This along with our steel frame makes this a durable mobile storage solution.

For pricing see the current Mobile 4000 Price List

| Model # | Product Size<br>(W x D x H) | Ship Weight (lbs.) |
|---------|-----------------------------|--------------------|
| 4061-CL | 48" x 25-1/4" x 71-5/8"     | 570                |