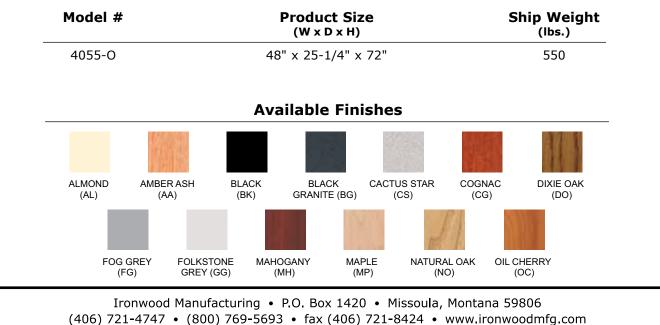

**EDGE FINISHES:** Almond (AL), Amber Ash (AA), Black (BK), Dixie Oak (DO), Fog Grey (FG) Folkstone Grey (GG), Mahogany (MH), Maple (MP), Natural Oak (NO), Oiled Cherry (OC)

**FRAME FINISHES:** Almond (AL), Black (BK), Brown (BN), Textured Black (TBK), Textured Brown (TBN) Folkstone Grey (GG), Navy Blue (NB)