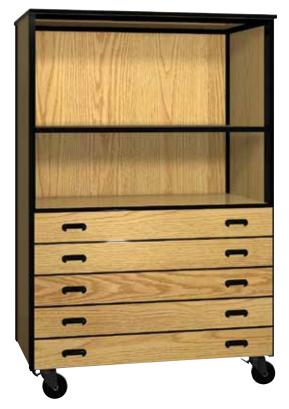

## 4055-0 Open-Combination Storage

0122

Our combination storage cabinets provides for the storage you need. With five full width drawers and a full width adjustable shelf you have the flexibility to meet your needs. This along with our steel frame makes this a durable mobile storage solution.