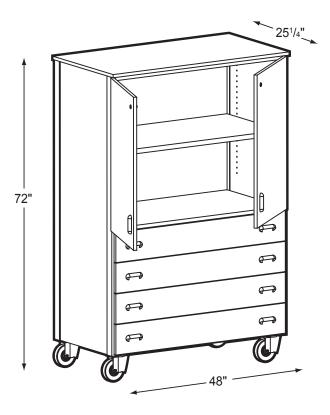

## **Product Specs**

- Fully welded unitized frame
- 16 ga. tubing
- 10 ga. angle iron
- 18 ga. vertical side support channels
- 18 ga. J channel for lower edge of back
- 3/16" caster mounting plates
- 5" casters (2 locking)
- 5mm steel shelf supports
- 100# rated 2/3 extension drawer slide w/lock

- 5 knuckle hinges w/hospital tips
- Triple bar magnetic catch
- Hooded abs plastic four fingered pull
- 3/4" thermal fused laminate
- 1" thermal fused laminate on shelves over 32"
- 3mm PVC edge banding on all semi and exposed edges
- One adjustable shelf
- Five full width drawers