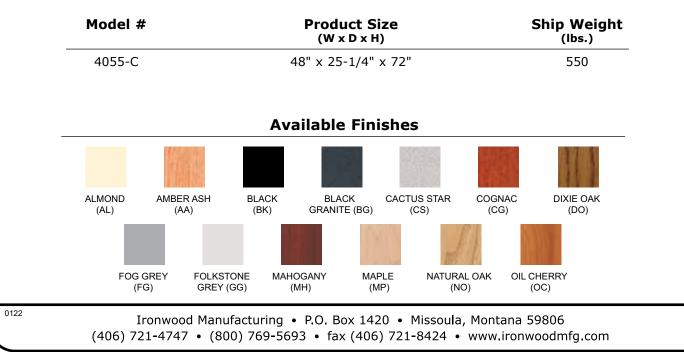

**EDGE FINISHES:** Almond (AL), Amber Ash (AA), Black (BK), Dixie Oak (DO), Fog Grey (FG) Folkstone Grey (GG), Mahogany (MH), Maple (MP), Natural Oak (NO), Oiled Cherry (OC)

**FRAME FINISHES:** Almond (AL), Black (BK), Brown (BN), Textured Black (TBK), Textured Brown (TBN) Folkstone Grey (GG), Navy Blue (NB)