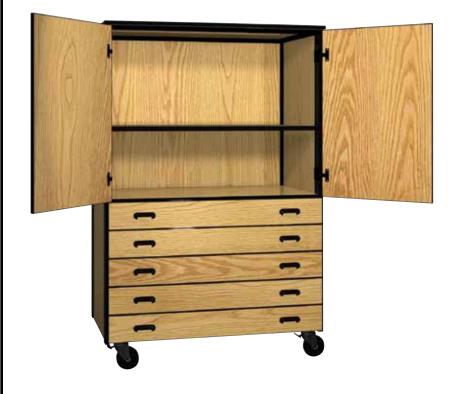

## MOBILE 4000 SERIES

4055-C Closed-Combination Storage

Our combination storage cabinets provides for the storage you need. With five full width drawers and a full width adjustable shelf you have the flexibility to meet your needs. The doors keep everything looking tidy. This along with our steel frame makes this a durable mobile storage solution.