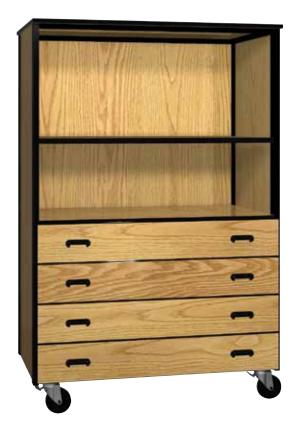

## Open-Combination Storage

Our combination storage cabinets provides for the storage you need. With four full width drawers and a full width adjustable shelf you have the flexibility to meet your needs. This along with our steel frame makes this a durable mobile storage solution.

For pricing see the current Mobile 4000 Price List

| Model # | Product Size<br>(W x D x H) | Ship Weight<br>(lbs.) |
|---------|-----------------------------|-----------------------|
| 4054-0  | 48" x 25-1/4" x 72"         | 570                   |