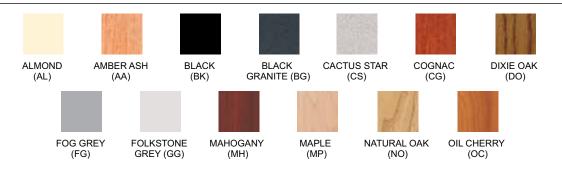

**EDGE FINISHES:** Almond (AL), Amber Ash (AA), Black (BK), Dixie Oak (DO), Fog Grey (FG) Folkstone Grey (GG), Mahogany (MH), Maple (MP), Natural Oak (NO), Oiled Cherry (OC)

**FRAME FINISHES:** Almond (AL), Black (BK), Brown (BN), Textured Black (TBK), Textured Brown (TBN) Folkstone Grey (GG), Navy Blue (NB)

## **Available Finishes**