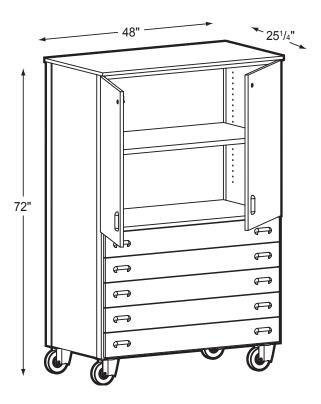

## **Product Specs**

- Fully welded unitized frame
- 16 ga. tubing
- 10 ga. angle iron
- 18 ga. vertical side support channels
- 18 ga. J channel for lower edge of back
- 3/16" caster mounting plates
- 5" casters (2 locking)
- 5mm steel shelf supports
- 100# rated 2/3 extension drawer slide w/lock

- 5 knuckle hinges w/hospital tips
- Triple bar magnetic catch
- Hooded abs plastic four fingered pull
- 3/4" thermal fused laminate
- 1" thermal fused laminate on shelves over 32"
- 3mm PVC edge banding on all semi and exposed edges
- One adjustable shelf
- Four full width drawers