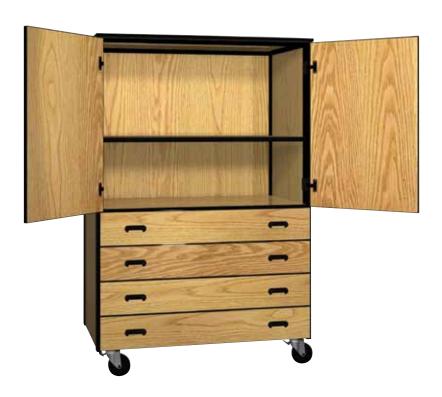

## Closed-Combination Storage

Our combination storage cabinets provides for the storage you need. With four full width drawers and a full width adjustable shelf you have the flexibility to meet your needs. The doors keep everything looking tidy. This along with our steel frame makes this a durable mobile storage solution.

For pricing see the current Mobile 4000 Price List

| Model # | Product Size<br>(W x D x H) | Ship Weight (lbs.) |
|---------|-----------------------------|--------------------|
| 4054-C  | 48" x 25-1/4" x 72"         | 570                |