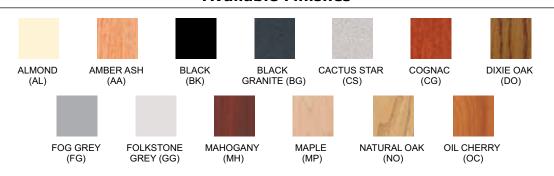

**EDGE FINISHES:** Almond (AL), Amber Ash (AA), Black (BK), Dixie Oak (DO), Fog Grey (FG) Folkstone Grey (GG), Mahogany (MH), Maple (MP), Natural Oak (NO), Oiled Cherry (OC)

FRAME FINISHES: Almond (AL), Black (BK), Brown (BN), Textured Black (TBK), Textured Brown (TBN) Folkstone Grey (GG), Navy Blue (NB)

## **Available Finishes**