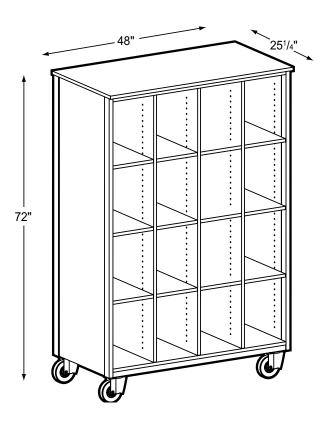

MOBILE 4000 SERIES

## 4046-0

## **Open-Cubicle Storage**

## **Product Specs**

- Fully welded unitized frame
- 16 ga. tubing
- 10 ga. angle iron
- 18 ga. vertical side support channels
- 18 ga. J channel for lower edge of back
- 3/16" caster mounting plates
- 5" casters (2 locking)
- 5mm steel shelf supports
- 100# rated 2/3 extension drawer slide w/lock