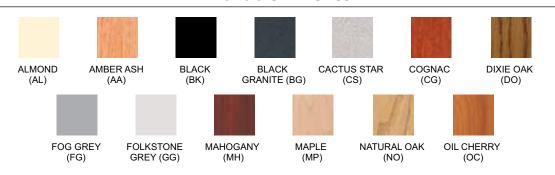

**EDGE FINISHES:** Almond (AL), Amber Ash (AA), Black (BK), Dixie Oak (DO), Fog Grey (FG) Folkstone Grey (GG), Mahogany (MH), Maple (MP), Natural Oak (NO), Oiled Cherry (OC)

**FRAME FINISHES:** Almond (AL), Black (BK), Brown (BN), Textured Black (TBK), Textured Brown (TBN) Folkstone Grey (GG), Navy Blue (NB)

## **Available Finishes**