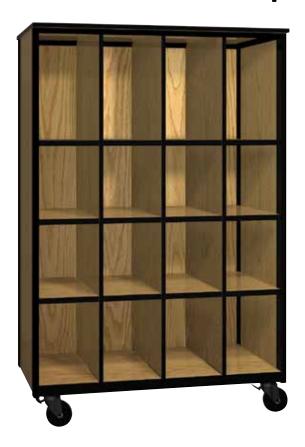

## **Open-Cubicle Storage**

Our cubicle storage cabinets provides for the extra storage you need. With twelve adjustable shelves you have sixteen flexible cubicles to meet your needs. This along with our steel frame makes this a durable mobile storage solution.

For pricing see the current Mobile 4000 Price List

| Model # | Product Size<br>(W x D x H) | Ship Weight<br>(lbs.) |
|---------|-----------------------------|-----------------------|
| 4046-O  | 48" x 25-1/4" x 72"         | 550                   |