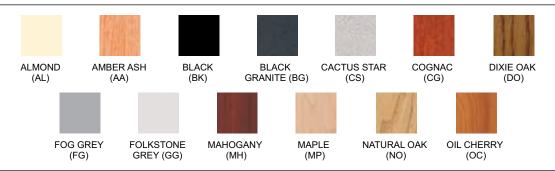

EDGE FINISHES: Almond (AL), Amber Ash (AA), Black (BK), Dixie Oak (DO), Fog Grey (FG) Folkstone Grey (GG), Mahogany (MH), Maple (MP), Natural Oak (NO), Oiled Cherry (OC)

FRAME FINISHES: Almond (AL), Black (BK), Brown (BN), Textured Black (TBK), Textured Brown (TBN) Folkstone Grey (GG), Navy Blue (NB)

## **Available Finishes**

0122