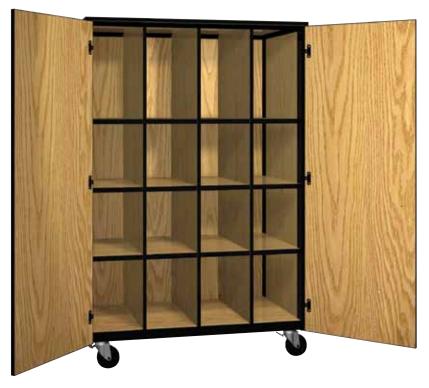

## 4046-CL

## Closed-Cubicle Storage w/Locks

Our cubicle storage cabinets provides for the extra storage you need. With twelve adjustable shelves you have sixteen flexible cubicles to meet your needs. The locking doors keep everything looking tidy and secure. This along with our steel frame makes this a durable mobile storage solution.

For pricing see the current Mobile Price List

| Model # | Product Size<br>(W x D x H) | Ship Weight (Ibs.) |
|---------|-----------------------------|--------------------|
| 4046-CL | 48"x 25-1/4" x 72"          | 550                |