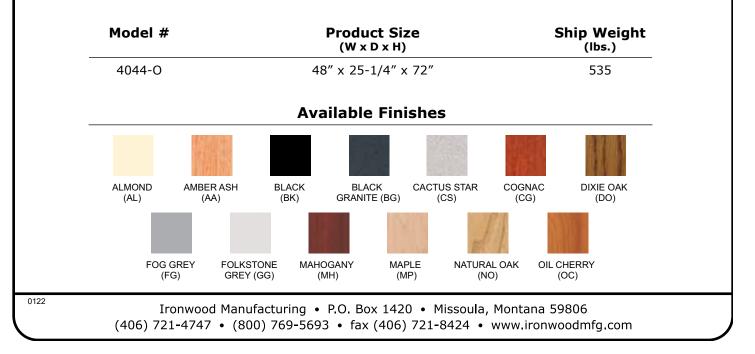

## MOBILE 4000 SERIES

4044-0

**EDGE FINISHES:** Almond (AL), Amber Ash (AA), Black (BK), Dixie Oak (DO), Fog Grey (FG) Folkstone Grey (GG), Mahogany (MH), Maple (MP), Natural Oak (NO), Oiled Cherry (OC)

**FRAME FINISHES:** Almond (AL), Black (BK), Brown (BN), Textured Black (TBK), Textured Brown (TBN) Folkstone Grey (GG), Navy Blue (NB)