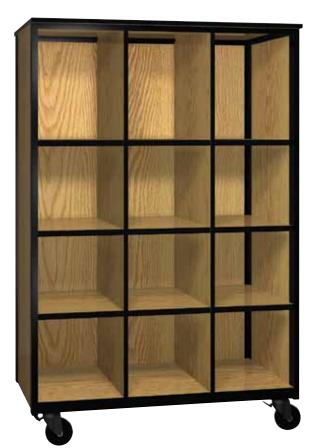

## MOBILE 4000 SERIES

4044-0

## Open-Cubicle Storage

Our cubicle storage cabinets provides for the extra storage you need. With nine adjustable shelves you have twelve flexible cubicles to meet your needs. This along with our steel frame makes this a durable mobile storage solution.