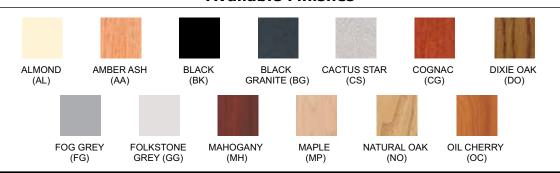

**EDGE FINISHES:** Almond (AL), Amber Ash (AA), Black (BK), Dixie Oak (DO), Fog Grey (FG) Folkstone Grey (GG), Mahogany (MH), Maple (MP), Natural Oak (NO), Oiled Cherry (OC)

FRAME FINISHES: Almond (AL), Black (BK), Brown (BN), Textured Black (TBK), Textured Brown (TBN) Folkstone Grey (GG), Navy Blue (NB)

## **Available Finishes**