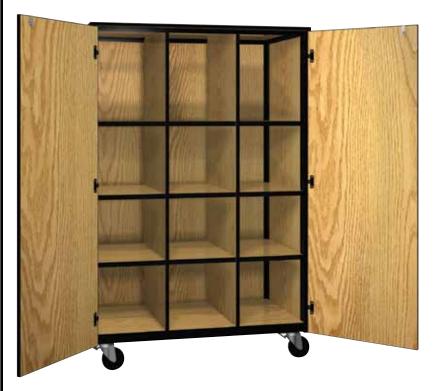

## 4044-CL

## Closed-Cubicle Storage w/Locks

Our cubicle storage cabinets provides for the extra storage you need. With nine adjustable shelves you have twelve flexible cubicles to meet your needs. The locking doors keep everything looking tidy and secure. This along with our steel frame makes this a durable mobile storage solution.

For pricing see the current Mobile Price List

| Model # | Product Size<br>(W x D x H) | Ship Weight<br>(lbs.) |
|---------|-----------------------------|-----------------------|
| 4044-CL | 48" x 25-1/4" x 72"         | 535                   |