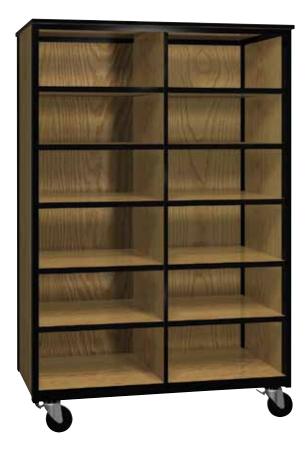

## **4043-0** Open-Cubicle Storage

Our split storage cabinets provides for the extra storage you need. With ten half width adjustable shelves you have the flexibility to meet your needs. This along with our steel frame makes this a durable mobile storage solution.