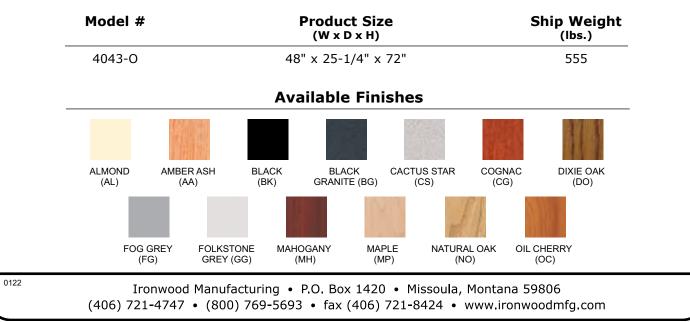

**EDGE FINISHES:** Almond (AL), Amber Ash (AA), Black (BK), Dixie Oak (DO), Fog Grey (FG) Folkstone Grey (GG), Mahogany (MH), Maple (MP), Natural Oak (NO), Oiled Cherry (OC)

**FRAME FINISHES:** Almond (AL), Black (BK), Brown (BN), Textured Black (TBK), Textured Brown (TBN) Folkstone Grey (GG), Navy Blue (NB)