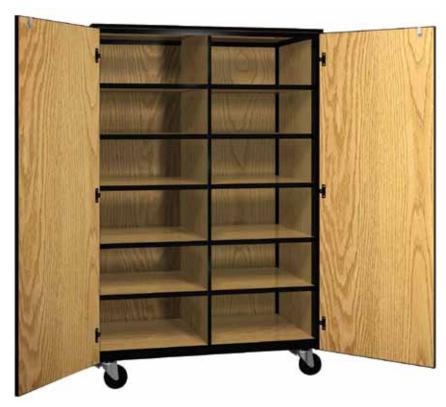

## 4043-CL

## Closed-Cubicle Storage w/Locks

Our split storage cabinets provides for the extra storage you need. With ten half width adjustable shelves you have the flexibility to meet your needs. The locking doors keep everything looking tidy and secure. This along with our steel frame makes this a durable mobile storage solution.

For pricing see the current Mobile Price List

| Model # | Product Size<br>(W x D x H) | Ship Weight<br>(lbs.) |
|---------|-----------------------------|-----------------------|
| 4043-CL | 48" x 25-1/4" x 72"         | 555                   |