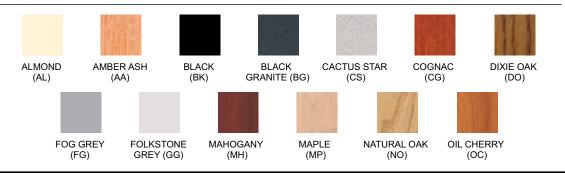

EDGE FINISHES: Almond (AL), Amber Ash (AA), Black (BK), Dixie Oak (DO), Fog Grey (FG) Folkstone Grey (GG), Mahogany (MH), Maple (MP), Natural Oak (NO), Oiled Cherry (OC)

FRAME FINISHES: Almond (AL), Black (BK), Brown (BN), Textured Black (TBK), Textured Brown (TBN) Folkstone Grey (GG), Navy Blue (NB)

## **Available Finishes**