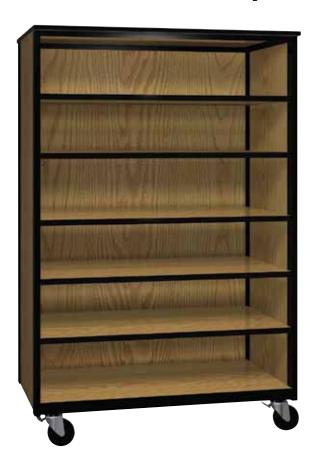

## **Open-General Storage**

Our general storage cabinets provides for the extra storage you need. With four full width adjustable shelves and one fixed shelf you have the flexibility to meet your needs. This along with our steel frame makes this a durable mobile storage solution.

For pricing see the current Mobile Price List

| Model # | Product Size<br>(W x D x H) | Ship Weight (lbs.) |
|---------|-----------------------------|--------------------|
| 4041-O  | 48" x 25-1/4" x 72"         | 565                |