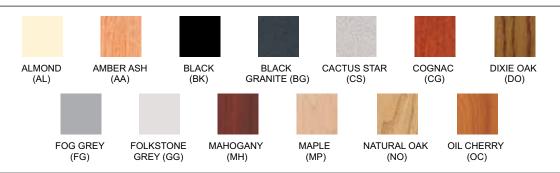

EDGE FINISHES: Almond (AL), Amber Ash (AA), Black (BK), Dixie Oak (DO), Fog Grey (FG) Folkstone Grey (GG), Mahogany (MH), Maple (MP), Natural Oak (NO), Oiled Cherry (OC)

FRAME FINISHES: Almond (AL), Black (BK), Brown (BN), Textured Black (TBK), Textured Brown (TBN) Folkstone Grey (GG), Navy Blue (NB)

## **Available Finishes**