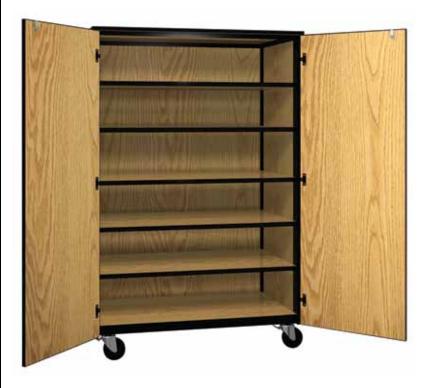

## 4041-CL

## Closed-General Storage w/Locks

Our general storage cabinets provides for the extra storage you need. With four full width adjustable shelves and one fixed shelf you have the flexibility to meet your needs. The locking doors keep everything looking tidy and secure. This along with our steel frame makes this a durable mobile storage solution.

For pricing see the current Mobile Price List

| Model # | Product Size (W x D x H) | Ship Weight<br>(lbs.) |
|---------|--------------------------|-----------------------|
| 4041-CL | 48" x 25-1/4" x 72"      | 565                   |