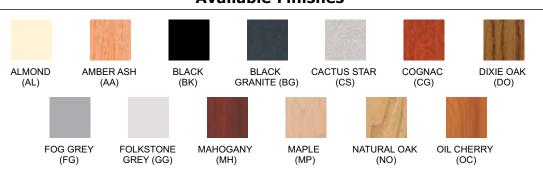

Imond (AL), Amber Ash (AA), Black (BK), Dixie Oak (DO), Fog Grey (FG) Folkstone Grey (GG), Mahogany (MH), Maple (MP), Natural Oak (NO), Oiled Cherry (OC)

**FRAME FINISHES:** Almond (AL), Black (BK), Brown (BN), Textured Black (TBK), Textured Brown (TBN) Folkstone Grey (GG), Navy Blue (NB)

## **Available Finishes**