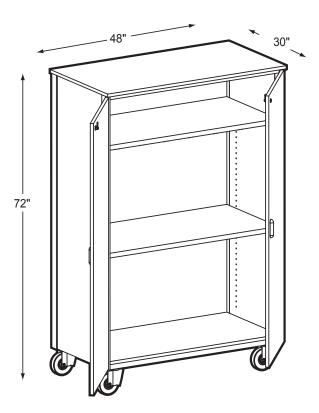

MOBILE 4000 SERIES

## 4036-CL

## Closed-Wardrobe w/Locks

## **Product Specs**

- Fully welded unitized frame
- 16 ga. tubing
- 10 ga. angle iron
- 18 ga. vertical side support channels
- 18 ga. J channel for lower edge of back
- 3/16" caster mounting plates
- 5" casters (2 locking)
- 5mm steel shelf supports
- 5 knuckle hinges w/hospital tips
- Triple bar magnetic catch

- Hooded abs plastic four fingered pull
- Five disk cam lock
- Cast double prong coat hook
- 3/4" thermal fused laminate
- 1" thermal fused laminate on shelves over 32"
- 3mm PVC edge banding on all semi and exposed edges.
- One adjustable shelf.
- One fixed shelf w/13 hooks