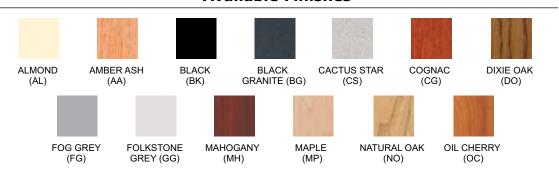

**EDGE FINISHES:** Almond (AL), Amber Ash (AA), Black (BK), Dixie Oak (DO), Fog Grey (FG) Folkstone Grey (GG), Mahogany (MH), Maple (MP), Natural Oak (NO), Oiled Cherry (OC)

FRAME FINISHES: Almond (AL), Black (BK), Brown (BN), Textured Black (TBK), Textured Brown (TBN) Folkstone Grey (GG), Navy Blue (NB)

## **Available Finishes**