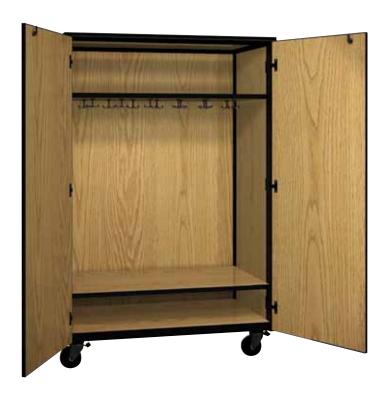

## 4036-CL

## Closed-Wardrobe w/Locks

Our wardrobe storage is the ideal portable coat closet. The thirteen double coat hooks mounted on the bottom side of the full width hat shelf provides the coat and hat storage. The adjustable lower shelf provides storage for shoes and boots. The locking doors keep everything looking tidy and secure. This along with our steel frame makes this a durable mobile storage solution.

For pricing see the current Mobile Price List

| Model # | Product Size<br>(W x D x H) | Ship Weight (lbs.) |
|---------|-----------------------------|--------------------|
| 4036-CL | 48" x 25-1/4" x 72"         | 560                |