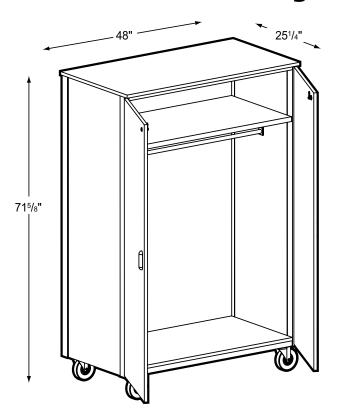

## 4031-CL

## **Uniform Storage Mobile**

## **Product Specs**

- Fully welded unitized frame
- 16 ga. tubing
- 10 ga. angle iron
- 18 ga. vertical side support channels
- 18 ga. J channel for lower edge of back
- 3/16" caster mounting plates
- 5" casters (2 locking)
- 5mm steel shelf supports
- 5 knuckle hinges w/hospital tips
- Triple bar magnetic catch

- Hooded abs plastic four fingered pull
- Five disk cam lock
- Cast double prong coat hook
- 3/4" thermal fused laminate
- 1" thermal fused laminate on shelves over 32"
- 3mm PVC edge banding on all semi and exposed edges.
- One adjustable shelf.
- One fixed shelf w/13 hooks