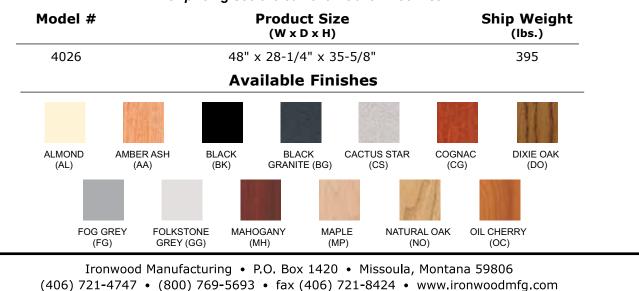

**EDGE FINISHES:** Almond (AL), Amber Ash (AA), Black (BK), Dixie Oak (DO), Fog Grey (FG) Folkstone Grey (GG), Mahogany (MH), Maple (MP), Natural Oak (NO), Oiled Cherry (OC)

**FRAME FINISHES:** Almond (AL), Black (BK), Brown (BN), Textured Black (TBK), Textured Brown (TBN) Folkstone Grey (GG), Navy Blue (NB)