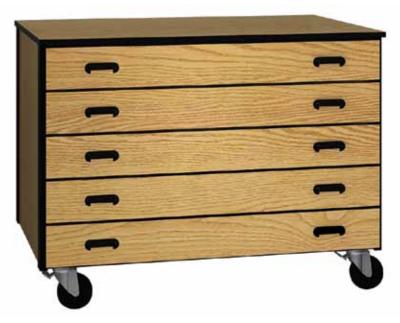

## 4026 Deep Drawer Storage

Our deep drawer storage cabinets provides for the storage you need. The five full width drawers allows storage of large items such as maps to smaller items that become hidden on shelves. At 36" in overall height the top is ideal for the extra work or counter space. This along with our steel frame makes this a durable mobile storage solution.