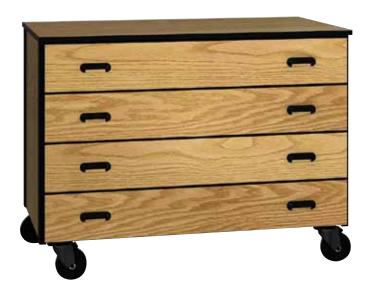

## **Drawer Storage**

Our drawer storage cabinets provides for the storage you need. The four full width drawers allows storage of large items such as maps to smaller items that become hidden on shelves. At 36" in overall height the top is ideal for the extra work or counter space. This along with our steel frame makes this a durable mobile storage solution.

## For pricing see the current Mobile Price List

| Model #            | Product Size (W x D x H) |               |                       |                       |                | Ship Weight (lbs.) |
|--------------------|--------------------------|---------------|-----------------------|-----------------------|----------------|--------------------|
| 4023               | 48" x 25-1/4" x 35-5/8"  |               |                       |                       |                | 355                |
| Available Finishes |                          |               |                       |                       |                |                    |
|                    |                          |               |                       |                       |                |                    |
| ALMOND<br>(AL)     | AMBER ASH<br>(AA)        | BLACK<br>(BK) | BLACK<br>GRANITE (BG) | CACTUS STAR<br>(CS)   | COGNAC<br>(CG) | DIXIE OAK<br>(DO)  |
|                    |                          |               |                       |                       |                |                    |
| FOG G<br>(FG       |                          |               | OGANY MAI<br>MH) (M   | PLE NATURA<br> P) (No |                | L CHERRY<br>(OC)   |