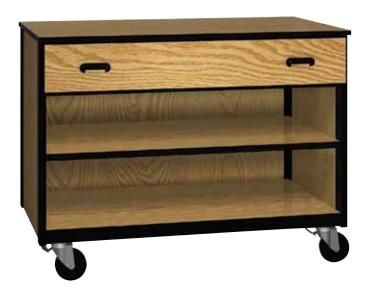

## **Open - Low Storage**

Our combination low storage cabinets provides for the storage you need. With one full width drawer and an adjustable shelf you have the flexibility to meet your needs. At 36" in overall height the top is ideal for the extra work or counter space. This along with our steel frame makes this a durable mobile storage solution. **EDGE FINISHES:** Almond (AL), Amber Ash (AA), Black (BK), Dixie Oak (DO), Fog Grey (FG) Folkstone Grey

## For pricing see the current Mobile Price List

| Model #            | Product Size<br>(W x D x H) |               |                       |                      |                | Ship Weight (lbs.) |
|--------------------|-----------------------------|---------------|-----------------------|----------------------|----------------|--------------------|
| 4019-0             | 48" x 25-1/4" x 35-5/8"     |               |                       |                      |                | 320                |
| Available Finishes |                             |               |                       |                      |                |                    |
|                    |                             |               |                       |                      |                |                    |
| ALMOND<br>(AL)     | AMBER ASH<br>(AA)           | BLACK<br>(BK) | BLACK<br>GRANITE (BG) | CACTUS STAR<br>(CS)  | COGNAC<br>(CG) | DIXIE OAK<br>(DO)  |
|                    |                             |               |                       |                      |                | Wiji               |
| FOG (F             |                             |               |                       | PLE NATURA<br>MP) (N |                | IL CHERRY<br>(OC)  |