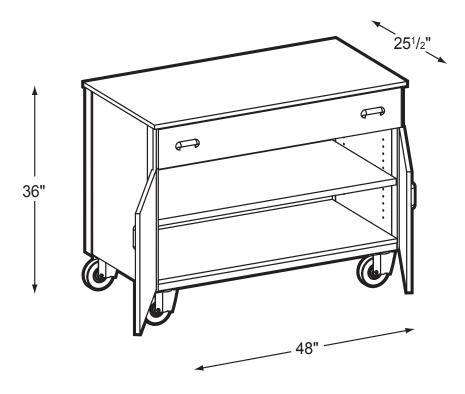

MOBILE 4000 SERIES

## 4019-C

## **Closed - Low Storage**

## **Product Specs**

- Fully welded unitized frame
- 16 ga. tubing
- 10 ga. angle iron
- 18 ga. vertical side support channels
- 18 ga. J channel for lower edge of back
- 3/16" caster mounting plates
- 5" casters (2 locking)
- 5mm steel shelf supports
- 100# rated 2/3 extension drawer slide w/lock

- 5 knuckle hinges w/hospital tips
- Triple bar magnetic catch
- Hooded abs plastic four fingered pull
- 3/4" thermal fused laminate
- 1" thermal fused laminate on shelves over 32"
- 3mm PVC edge banding on all semi and exposed edges
- One adjustable shelf
- One full width drawer