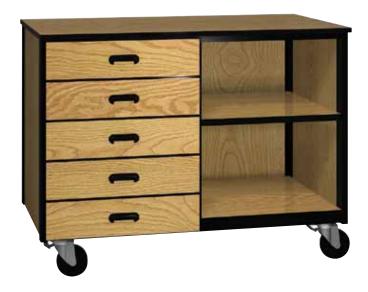

## **Open - Low Storage**

Our combination low storage cabinets provides for the storage you need. With five half width drawers on one side and an adjustable shelf on the other side you have the flexibility to meet your needs. At 36" in overall height the top is ideal for the extra work or counter space. This along with our steel frame makes this a durable mobile storage solution.