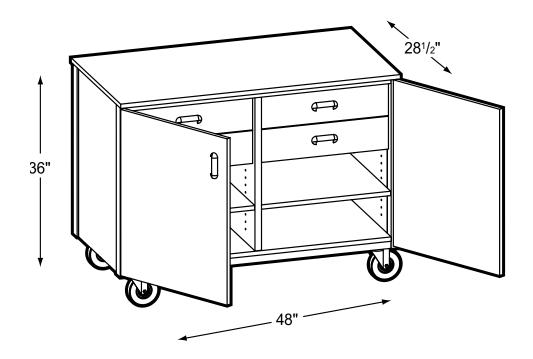

MOBILE 4000 SERIES

## 4014-CL

## closed - low storage

## **Product Specs**

- Fully welded unitized frame
- 16 ga. tubing
- 10 ga. angle iron
- 18 ga. vertical side support channels
- 18 ga. J channel for lower edge of back
- 3/16" caster mounting plates
- 5" casters (2 locking)
- 5mm steel shelf supports
- 100# rated 2/3 extension drawer slide w/lock

- 5 knuckle hinges w/hospital tips
- Triple bar magnetic catch
- Hooded abs plastic four fingered pull
- 3/4" thermal fused laminate
- 1" thermal fused laminate on shelves over 32"
- 3mm PVC edge banding on all semi and exposed edges
- Two adjustable shel.
- Four drawers