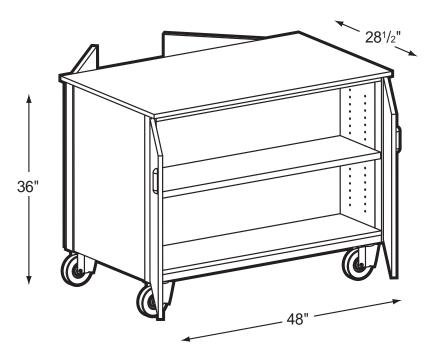

## 4003-C

Closed - Low Storage Double Faced

## **Product Specs**

- Fully welded unitized frame
- 16 ga. tubing
- 10 ga. angle iron
- 18 ga. vertical side support channels
- 18 ga. J channel for lower edge of back
- 3/16" caster mounting plates
- 5" casters (2 locking)
- 5mm steel shelf supports
- 5 knuckle hinges w/hospital tips

- Triple bar magnetic catch
- 3mm PVC edge banding on all semi and exposed edges
- Hooded abs plastic four fingered pull
- 3/4" thermal fused laminate
- 1" thermal fused laminate on shelves over 32"
- 3mm PVC edge banding on all semi and exposed edges
- One adjustable shelf