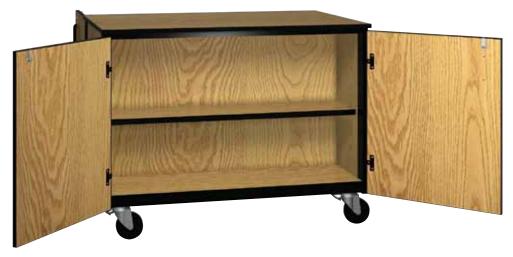

## Closed - Low Storage Double Faced

Our double face low storage cabinets provides for the storage you need. With an adjustable shelf on each side you have the flexibility to meet your needs. At 36" in overall height the top is ideal for the extra work or counter space. The doors keep everything looking tidy. This along with our steel frame makes this a durable mobile storage solution.