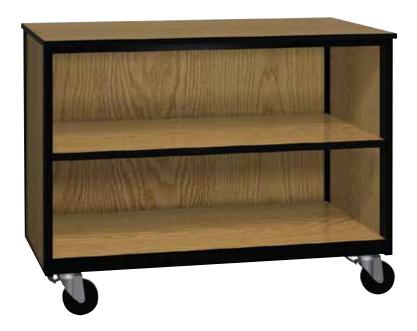

## **Open - Low Storage**

have the flexibility to meet your needs. At 36" in overall height the top is ideal for the extra work or counter space. This along with our steel frame makes this a durable mobile storage solution.

## For pricing see the current Mobile Price List

| Model #        | Product Size (W x D x H) |               |                       |                     |                | Ship Weight (lbs.) |
|----------------|--------------------------|---------------|-----------------------|---------------------|----------------|--------------------|
| 4001-0         | 48" x 25-1/4" x 35-5/8"  |               |                       |                     |                | 285                |
|                |                          | Ava           | ailable Fin           | ishes               |                |                    |
|                |                          |               |                       |                     |                |                    |
| ALMOND<br>(AL) | AMBER ASH<br>(AA)        | BLACK<br>(BK) | BLACK<br>GRANITE (BG) | CACTUS STAR<br>(CS) | COGNAC<br>(CG) | DIXIE OAK<br>(DO)  |
|                |                          |               |                       |                     |                | M));               |
| FOG (          |                          |               | OGANY MAI<br>MH) (M   |                     | AL OAK O       | IL CHERRY<br>(OC)  |