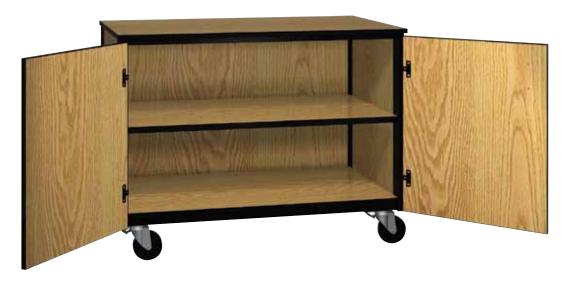

## **Closed - Low Storage**

Our low storage cabinets provides for the storage you need. With an adjustable shelf you have the flexibility to meet your needs. At 36" in overall height the top is ideal for the extra work or counter space. The doors keep everything looking tidy. This along with our steel frame makes this a durable mobile storage solution.