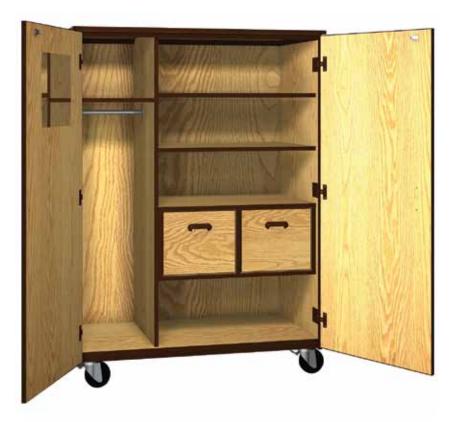

## **Teacher Storage**

Our Teacher Wardrobe cabinets provides for the personal storage you need. The wardrobe side with closet rod, hat shelf and mirror is for you while you are on the move. The storage side with two adjustable shelves and two file drawers provides the flexibility to stay organized. The locking doors insure everything secure. This along with our steel frame makes this a durable mobile storage solution.

For pricing see the current Mobile 2000 Price List

| Model # | Product Size (W x D x H) | Ship Weight (lbs.) |
|---------|--------------------------|--------------------|
| 2086-CL | 48" x 22-1/4" x 65-5/8"  | 440                |