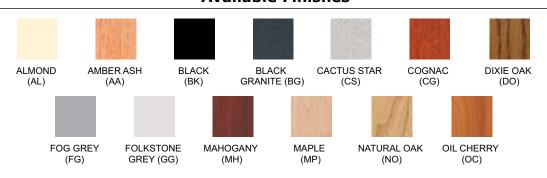

EDGE FINISHES: Almond (AL), Amber Ash (AA), Black (BK), Brown (BN), Dixie Oak (DO), Fog Grey (FG) Folkstone Grey (GG), Mahogany (MH), Maple (MP), Natural Oak (NO), Oiled Cherry (OC)

FRAME FINISHES: Almond (AL), Black (BK), Brown (BN), Textured Black (TBK), Textured Brown (TBN) Folkstone Grey (GG), Navy Blue (NB)

## **Available Finishes**