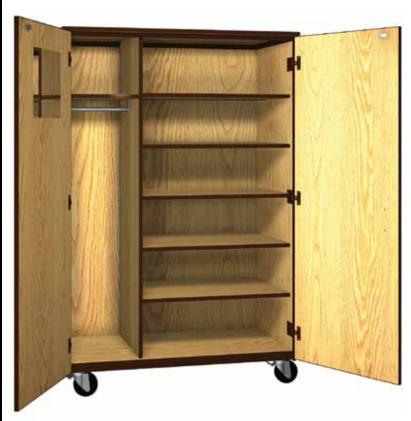

## **Teacher Storage**

Our Teacher Wardrobe cabinets provides for the personal storage you need. The wardrobe side with closet rod, hat shelf and mirror is for you while you are on the move. The storage side with five adjustable shelves provides the flexibility to stay organized. The locking doors insure everything secure. This along with our steel frame makes this a durable mobile storage solution.