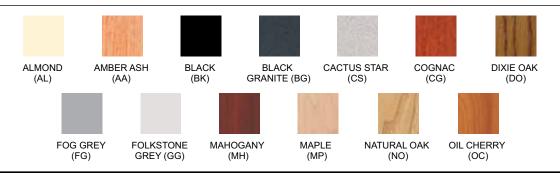

**EDGE FINISHES:** Almond (AL), Amber Ash (AA), Black (BK), Brown (BN), Dixie Oak (DO), Fog Grey (FG) Folkstone Grey (GG), Mahogany (MH), Maple (MP), Natural Oak (NO), Oiled Cherry (OC)

FRAME FINISHES: Almond (AL), Black (BK), Brown (BN), Textured Black (TBK), Textured Brown (TBN) Folkstone Grey (GG), Navy Blue (NB)

## **Available Finishes**