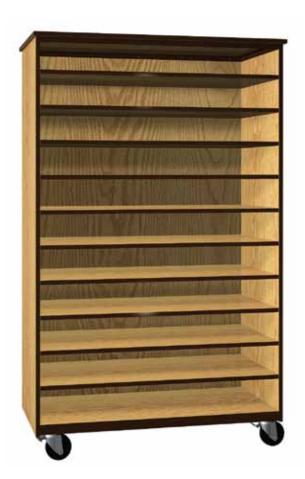

## **Open-Tote Tray**

Our Tote Tray storage cabinets provides for the individual storage you need. The ten shelves and bottom will hold a large variety of tray options to meet your needs. This along with our steel frame makes this a durable mobile storage solution.

For pricing see the current Mobile 2000 Price List

| Model # | Product Size<br>(W x D x H) | Ship Weight (lbs.) |
|---------|-----------------------------|--------------------|
| 2078-0  | 48" x 22-1/4" x 77-5/8"     | 455                |