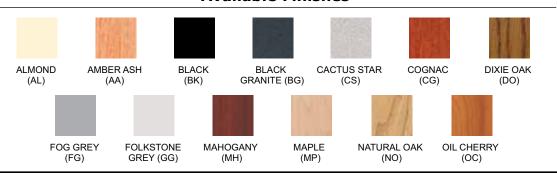

**EDGE FINISHES:** Almond (AL), Amber Ash (AA), Black (BK), Brown (BN), Dixie Oak (DO), Fog Grey (FG) Folkstone Grey (GG), Mahogany (MH), Maple (MP), Natural Oak (NO), Oiled Cherry (OC)

FRAME FINISHES: Almond (AL), Black (BK), Brown (BN), Textured Black (TBK), Textured Brown (TBN) Folkstone Grey (GG), Navy Blue (NB)

## **Available Finishes**