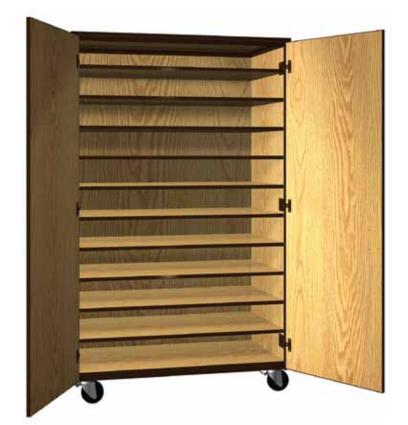

## **2078-C** Closed-Tote Tray

Our Tote Tray storage cabinets provides for the individual storage you need. The ten shelves and bottom will hold a large variety of tray options to meet your needs. The locking doors keep everything looking tidy and secure. This along with our steel frame makes this a durable mobile storage solution.