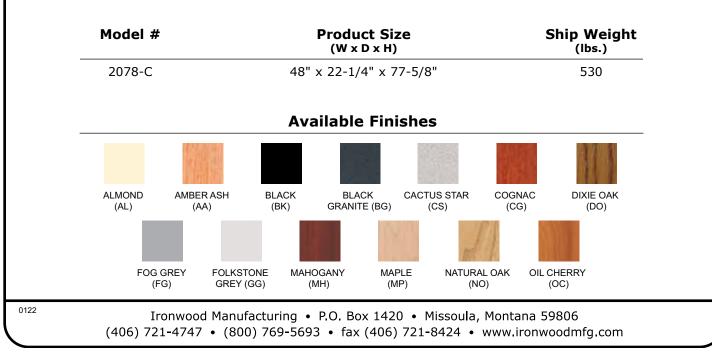

**EDGE FINISHES:** Almond (AL), Amber Ash (AA), Black (BK), Brown (BN), Dixie Oak (DO), Fog Grey (FG) Folkstone Grey (GG), Mahogany (MH), Maple (MP), Natural Oak (NO), Oiled Cherry (OC)

**FRAME FINISHES:** Almond (AL), Black (BK), Brown (BN), Textured Black (TBK), Textured Brown (TBN) Folkstone Grey (GG), Navy Blue (NB)