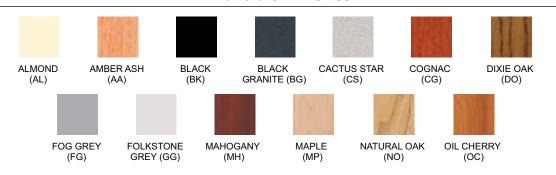

**EDGE FINISHES:** Almond (AL), Amber Ash (AA), Black (BK), Brown (BN), Dixie Oak (DO), Fog Grey (FG) Folkstone Grey (GG), Mahogany (MH), Maple (MP), Natural Oak (NO), Oiled Cherry (OC)

FRAME FINISHES: Almond (AL), Black (BK), Brown (BN), Textured Black (TBK), Textured Brown (TBN) Folkstone Grey (GG), Navy Blue (NB)

## **Available Finishes**