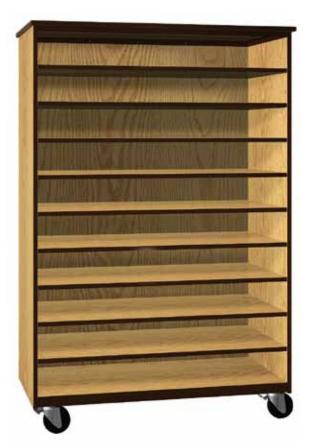

## **Open-Tote Tray**

Our Tote Tray storage cabinets provides for the individual storage you need. The nine shelves and bottom will hold a large variety of tray options to meet your needs. This along with our steel frame makes this a durable mobile storage solution.

For pricing see the current Mobile 2000 Price List

| Model # | Product Size<br>(W x D x H) | Ship Weight (lbs.) |
|---------|-----------------------------|--------------------|
| 2077-0  | 48" x 22-1/4" x 71-5/8"     | 435                |