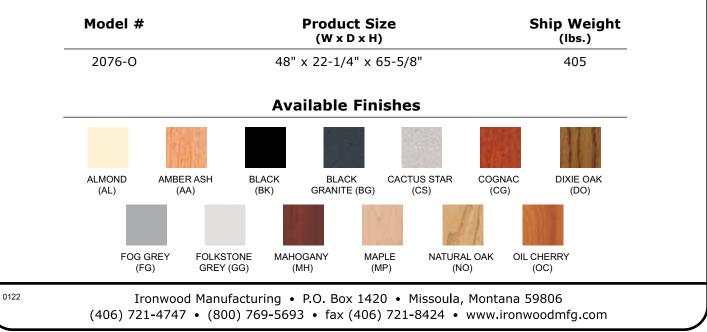

**EDGE FINISHES:** Almond (AL), Amber Ash (AA), Black (BK), Brown (BN), Dixie Oak (DO), Fog Grey (FG) Folkstone Grey (GG), Mahogany (MH), Maple (MP), Natural Oak (NO), Oiled Cherry (OC)

**FRAME FINISHES:** Almond (AL), Black (BK), Brown (BN), Textured Black (TBK), Textured Brown (TBN) Folkstone Grey (GG), Navy Blue (NB)