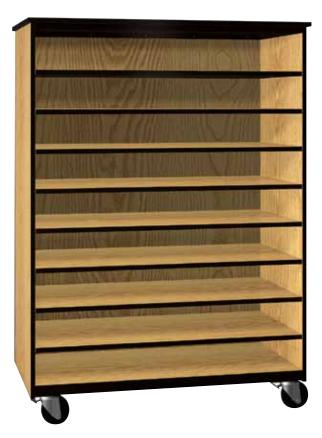

## **2076-0** Open-Tote Tray

Our Tote Tray storage cabinets provides for the individual storage you need. The eight shelves and bottom will hold a large variety of tray options to meet your needs. This along with our steel frame makes this a durable mobile storage solution.