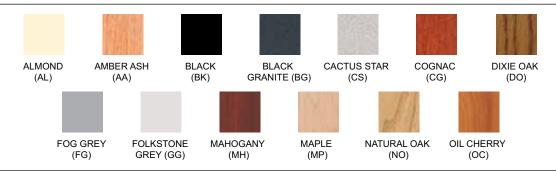

## **Closed-Tote Tray**

Our Tote Tray storage cabinets provides for the individual storage you need. The eight shelves and bottom will hold a large variety of tray options to meet your needs. The locking doors keep everything looking tidy and secure. This along with our steel frame makes this a durable mobile storage solution. **EDGE FINISHES:** Almond (AL), Amber Ash (AA), Black (BK), Brown (BN), Dixie Oak (DO), Fog Grey (FG) Folkstone Grey (GG), Mahogany (MH), Maple (MP), Natural Oak (NO), Oiled Cherry (OC)

FRAME FINISHES: Almond (AL), Black (BK), Brown (BN), Textured Black (TBK), Textured Brown (TBN) Folkstone Grey (GG), Navy Blue (NB)

For pricing see the current Mobile 2000 Price List

| Model # | Product Size<br>(W x D x H) | Ship Weight<br>(lbs.) |
|---------|-----------------------------|-----------------------|
| 2076-C  | 48" x 22-1/4" x 65-5/8"     | 465                   |

## **Available Finishes**

0122