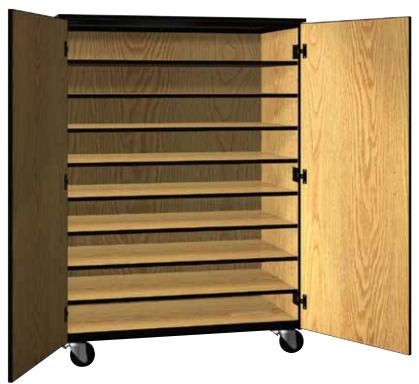

## **Closed-Tote Tray**

Our Tote Tray storage cabinets provides for the individual storage you need. The eight shelves and bottom will hold a large variety of tray options to meet your needs. The locking doors keep everything looking tidy and secure. This along with our steel frame makes this a durable mobile storage solution. **EDGE FINISHES:** Almond (AL), Amber Ash (AA), Black (BK), Brown (BN), Dixie Oak (DO), Fog Grey (FG) Folkstone Grey (GG), Mahogany (MH), Maple (MP), Natural Oak (NO), Oiled Cherry (OC)

FRAME FINISHES: Almond (AL), Black (BK), Brown (BN), Textured Black (TBK), Textured Brown (TBN) Folkstone Grey (GG), Navy Blue (NB)

For pricing see the current Mobile 2000 Price List

| Model # | Product Size<br>(W x D x H) | Ship Weight<br>(lbs.) |
|---------|-----------------------------|-----------------------|
| 2076-C  | 48" x 22-1/4" x 65-5/8"     | 465                   |