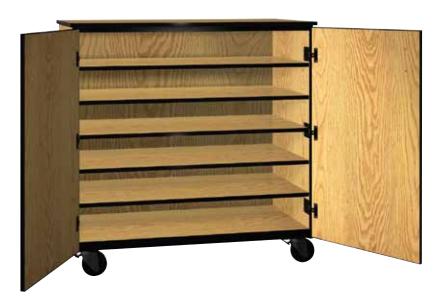

## **Closed-Tote Tray**

Our Tote Tray storage cabinets provides for the individual storage you need. The five shelves and bottom will hold a large variety of tray options to meet your needs. The locking doors keep everything looking tidy and secure. This along with our steel frame makes this a durable mobile storage solution.